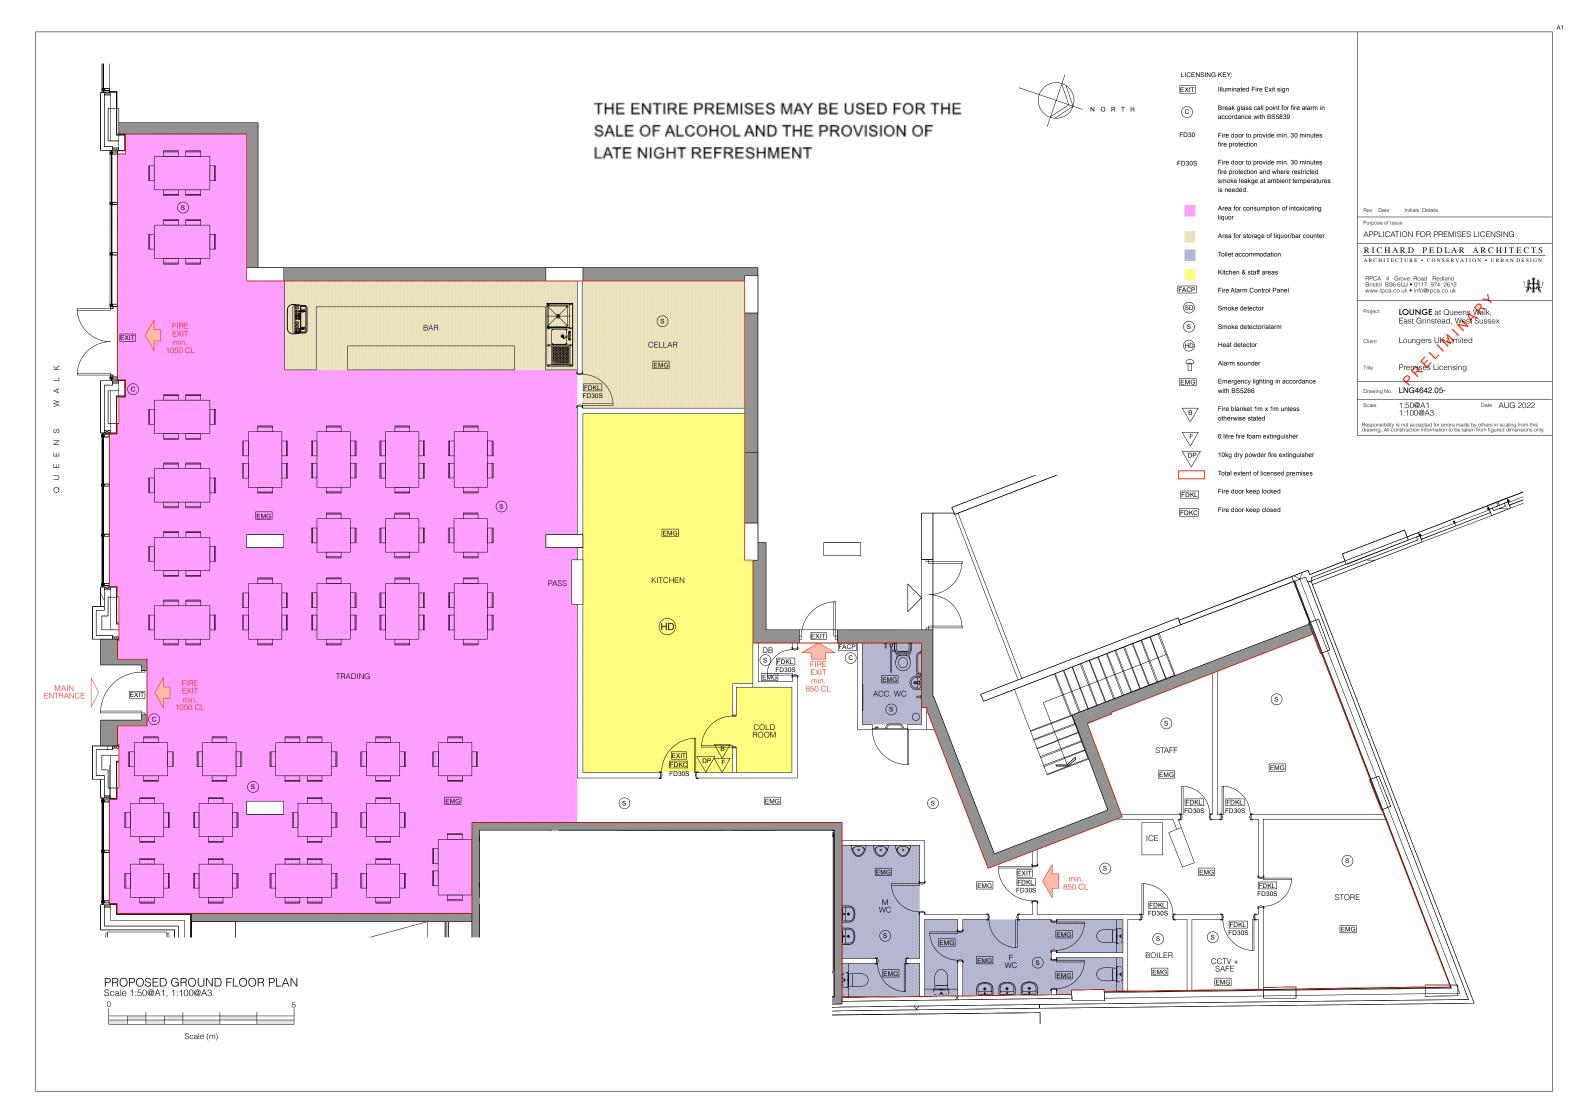

| Form                                                                                           | Application for a premises licence                                                                    | APPENDIX 1         |
|------------------------------------------------------------------------------------------------|-------------------------------------------------------------------------------------------------------|--------------------|
| service_team_name                                                                              | Licensing Team                                                                                        |                    |
| service_email_address                                                                          | licensing@midsussex.gov.uk                                                                            |                    |
| Your Details                                                                                   |                                                                                                       |                    |
| Name/s:                                                                                        | Loungers UK Ltd                                                                                       |                    |
| Premises                                                                                       |                                                                                                       |                    |
| Postal address of<br>premises or, if none,<br>ordnance survey map<br>reference or description: | Lounge, Unit E, Queen's Walk, East Grinstead                                                          |                    |
| Postcode                                                                                       | RH19 4DW                                                                                              |                    |
| Phone (at premises)                                                                            | 00000-000000                                                                                          |                    |
| Email                                                                                          |                                                                                                       |                    |
| Non-domestic rateable value of premises.                                                       | £0 - £4300                                                                                            |                    |
| Plan of premises                                                                               | https://forms.midsussex.gov.uk/upload_dld.php?<br>fileid=ac3918382213272488d6b3227c8156ab             |                    |
| Applicant type                                                                                 |                                                                                                       |                    |
| Please state whether you<br>are applying for a<br>premises licence as:                         | a person other than an individual - i) as a limited company                                           |                    |
| Applicant type                                                                                 |                                                                                                       |                    |
| Please confirm:                                                                                | I am carrying on or proposing to carry on a business which involve premises for licensable activities | ves the use of the |
| Individual Applicants                                                                          |                                                                                                       |                    |
| Second Applicant                                                                               |                                                                                                       |                    |
| Other Applicants                                                                               |                                                                                                       |                    |
| Name                                                                                           | Loungers UK Ltd                                                                                       |                    |
| Address                                                                                        | 26 Baldwin Street, Bristol                                                                            |                    |
| Postcode                                                                                       | BS1 1SE                                                                                               |                    |
| Registered number (where applicable)                                                           | 04595806                                                                                              |                    |
| Description                                                                                    | Company                                                                                               |                    |
| Phone                                                                                          |                                                                                                       |                    |
| Email                                                                                          |                                                                                                       |                    |
| Operating Schedule                                                                             |                                                                                                       |                    |
| When do you want the premises licence to start?                                                | 22/10/2022                                                                                            |                    |
| If you wish the licence to be valid only for a limited period, when do you want it to end?     |                                                                                                       |                    |

| Description of premises                          |                                                                              |
|--------------------------------------------------|------------------------------------------------------------------------------|
| Description                                      | A food led cafe bar to be located on Queen's Walk, East Grinstead, RH19 4DW. |
| Licensable Activities                            |                                                                              |
| Plays                                            |                                                                              |
| Will you be provisioning<br>Plays?               | No                                                                           |
| Monday                                           |                                                                              |
| Tuesday                                          |                                                                              |
| Wednesday                                        |                                                                              |
| Thursday                                         |                                                                              |
| Friday                                           |                                                                              |
| Saturday                                         |                                                                              |
| Sunday                                           |                                                                              |
| Films                                            |                                                                              |
| Will you be provisioning Films?                  | No                                                                           |
| Monday                                           |                                                                              |
| Tuesday                                          |                                                                              |
| Wednesday                                        |                                                                              |
| Thursday                                         |                                                                              |
| Friday                                           |                                                                              |
| Saturday                                         |                                                                              |
| Sunday                                           |                                                                              |
| Indoor Sports                                    |                                                                              |
| Will you be provisioning Indoor Sporting events? | No                                                                           |
| Monday                                           |                                                                              |
| Tuesday                                          |                                                                              |
| Wednesday                                        |                                                                              |
| Thursday                                         |                                                                              |
| Friday                                           |                                                                              |
| Saturday                                         |                                                                              |
| Sunday                                           |                                                                              |
| Boxing or wrestling                              |                                                                              |
| Will you be provisioning boxing or wrestling     | No                                                                           |